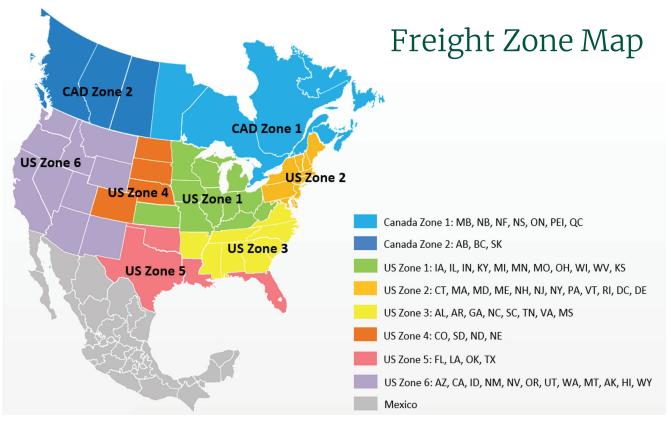

#### FREIGHT CHARGES

Freight charges apply to orders that ship from a single shipping point (mill, warehouse, etc.) to a single destination on the same requested delivery date. Any other type of shipping, including additional Out-of-Geography upcharge from Regional Distribution Center originated shipments may apply, subject to RDC origin and ship-to destination. Verso often publishes anticipated freight charges for Canada and Mexico, but recognize changing regulatory requirements may require changes on short notice.

#### ADDITIONAL INFORMATION

Orders must be placed with sufficient lead time, as determined by Verso, to accommodate the requested delivery date utilizing the requested ship mode. For any order that does not meet this criteria, please call Verso at 800-258-8852 for the freight charges. Refer to the attached Freight Charge Table for the dollar amounts by products, quantity, ship mode, destination state and shipping origin (Manufacturing Mill versus Regional Distribution Center).

## Freight Charge Tables – Manufacturing Mill Origin

Effective with all new and existing orders with confirmed delivery dates of April 15, 2022 or later

| Verso Corporation<br>Freight Charge Table | Web Rolls & Sheeter Rolls                                                            |                                                                                    |                                                                        |                                                                                |                                                                          |  |  |
|-------------------------------------------|--------------------------------------------------------------------------------------|------------------------------------------------------------------------------------|------------------------------------------------------------------------|--------------------------------------------------------------------------------|--------------------------------------------------------------------------|--|--|
|                                           | <b>*LTL</b><br>Orders less than<br>5,000#<br>Customer responsible<br>for all Freight | Stop-Off<br>Orders between<br>5,000# - 42,500#<br>Freight charge per<br>CWT (US\$) | TL<br>Orders 42,500#<br>or greater<br>Freight charge per<br>CWT (US\$) | <b>RL</b><br>Orders 160,000#<br>or greater<br>Freight charge per<br>CWT (US\$) | **IM<br>Orders 40,000#<br>Increments<br>Freight charge per<br>CWT (US\$) |  |  |
| US Zone 1 (US\$)                          | CALL                                                                                 | \$4.50                                                                             | \$2.50                                                                 | \$0.75                                                                         | \$1.50                                                                   |  |  |
| US Zone 2 (US\$)                          | CALL                                                                                 | \$6.00                                                                             | \$4.00                                                                 | \$1.00                                                                         | \$1.75                                                                   |  |  |
| US Zone 3 (US\$)                          | CALL                                                                                 | \$6.50                                                                             | \$4.50                                                                 | \$2.50                                                                         | \$5.00                                                                   |  |  |
| US Zone 4 (US\$)                          | CALL                                                                                 | \$8.50                                                                             | \$6.50                                                                 | \$2.50                                                                         | \$5.00                                                                   |  |  |
| US Zone 5 (US\$)                          | CALL                                                                                 | \$15.00                                                                            | \$7.00                                                                 | \$2.50                                                                         | \$5.50                                                                   |  |  |
| US Zone 6 (US\$)                          | CALL                                                                                 | \$17.00                                                                            | \$9.00                                                                 | \$2.50                                                                         | \$5.50                                                                   |  |  |
| Canada Zone 1 (US\$)                      | CALL                                                                                 | \$5.50                                                                             | \$3.50                                                                 | \$0.75                                                                         | \$1.50                                                                   |  |  |
| Canada Zone 2 (US\$)                      | CALL                                                                                 | \$17.00                                                                            | \$9.00                                                                 | \$2.50                                                                         | \$5.50                                                                   |  |  |
| ^Canada Zone 1 (CA\$)                     | CALL                                                                                 | \$6.99                                                                             | \$4.45                                                                 | \$0.95                                                                         | \$1.91                                                                   |  |  |
| ^Canada Zone 2 (CA\$)                     | CALL                                                                                 | \$21.61                                                                            | \$11.44                                                                | \$3.18                                                                         | \$6.99                                                                   |  |  |
| Mexico                                    | N/A                                                                                  | N/A                                                                                | \$8.00                                                                 | \$2.50                                                                         | \$5.50                                                                   |  |  |

### Freight Charge Tables - Warehouse (Regional Distribution Center) Origin

Effective with all new and existing orders with confirmed delivery dates of April 15, 2022 or later

| Verso Corporation<br>Freight Charge Table | Northe                        | ast RDC                  | Midwest RDC<br>Web            |                          |  |
|-------------------------------------------|-------------------------------|--------------------------|-------------------------------|--------------------------|--|
|                                           | w                             | /eb                      |                               |                          |  |
|                                           | *Stop-Off<br>5,000# - 42,500# | TL<br>42,500# or greater | *Stop-Off<br>5,000# - 42,500# | TL<br>42,500# or greater |  |
| US Zone 1 (US\$)                          | \$12.50                       | \$10.50                  | \$4.50                        | \$2.50                   |  |
| US Zone 2 (US\$)                          | \$6.00                        | \$4.00                   | \$14.00                       | \$12.00                  |  |
| US Zone 3 (US\$)                          | \$7.50                        | \$5.50                   | \$7.50                        | \$5.50                   |  |
| US Zone 4 (US\$)                          | \$16.50                       | \$14.50                  | \$8.50                        | \$6.50                   |  |
| US Zone 5 (US\$)                          | \$23.00                       | \$15.00                  | \$15.00                       | \$7.00                   |  |
| US Zone 6 (US\$)                          | \$25.00                       | \$17.00                  | \$17.00                       | \$9.00                   |  |
| Canada Zone 1 (US\$)                      | \$6.50                        | \$4.50                   | \$6.50                        | \$4.50                   |  |
| Canada Zone 2 (US\$)                      | \$25.00                       | \$17.00                  | \$17.00                       | \$9.00                   |  |
| ^Canada Zone 1 (CA\$)                     | \$8.26                        | \$5.72                   | \$8.26                        | \$5.72                   |  |
| ^Canada Zone 2 (CA\$)                     | \$31.77                       | \$21.61                  | \$21.61                       | \$11.44                  |  |
| Mexico                                    | N/A                           | N/A                      | N/A                           | N/A                      |  |

## Freight Charge Tables – Wisconsin Rapids Origin

Effective with all new and existing orders with confirmed delivery dates of April 15, 2022 or later

|                                           | Sheets                                                                    |                                                                                           |                                                                     |                                                                        |  |  |  |
|-------------------------------------------|---------------------------------------------------------------------------|-------------------------------------------------------------------------------------------|---------------------------------------------------------------------|------------------------------------------------------------------------|--|--|--|
| Verso Corporation<br>Freight Charge Table | LTL<br>Orders less than 5,000#<br>Customer responsible for<br>all Freight | <b>Stop-Off</b><br>Orders between<br>5,000# - 42,500#<br>Freight charge per CWT<br>(US\$) | TL<br>Orders 42,500# or greater<br>Freight charge per CWT<br>(US\$) | IM<br>Orders 40,000#<br>Increments<br>Freight charge per CWT<br>(US\$) |  |  |  |
| US Zone 1 (US\$)                          | CALL                                                                      | \$4.50                                                                                    | \$2.50                                                              | \$1.50                                                                 |  |  |  |
| US Zone 2 (US\$)                          | CALL                                                                      | \$6.00                                                                                    | \$3.00                                                              | \$1.75                                                                 |  |  |  |
| US Zone 3 (US\$)                          | CALL                                                                      | \$6.50                                                                                    | \$4.50                                                              | \$5.00                                                                 |  |  |  |
| US Zone 4 (US\$)                          | CALL                                                                      | \$8.50                                                                                    | \$6.50                                                              | \$5.00                                                                 |  |  |  |
| US Zone 5 (US\$)                          | CALL                                                                      | \$15.00                                                                                   | \$7.00                                                              | \$5.50                                                                 |  |  |  |
| US Zone 6 (US\$)                          | CALL                                                                      | \$17.00                                                                                   | \$9.00                                                              | \$5.50                                                                 |  |  |  |
| Canada Zone 1 (US\$)                      | CALL                                                                      | \$5.50                                                                                    | \$3.50                                                              | \$1.50                                                                 |  |  |  |
| Canada Zone 2 (US\$)                      | CALL                                                                      | \$17.00                                                                                   | \$9.00                                                              | \$5.50                                                                 |  |  |  |
| ^Canada Zone 1 (CA\$)                     | CALL                                                                      | \$6.99                                                                                    | \$4.45                                                              | \$1.91                                                                 |  |  |  |
| ^Canada Zone 2 (CA\$)                     | CALL                                                                      | \$21.61                                                                                   | \$11.44                                                             | \$6.99                                                                 |  |  |  |
| Mexico                                    | N/A                                                                       | N/A                                                                                       | \$8.00                                                              | \$5.50                                                                 |  |  |  |